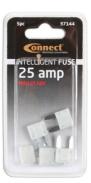

## **LED Mini Blade Fuses 25A 5pc**

A pack of 25 amp LED mini blade fuses. The patented construction design of intelligent fuses are manufactured and tested to the strict OEM requirements and SAE standards for automotive use. With the built-in LED indicator, a blown fuse can be quickly and easily identified and replaced. Intelligent fuses can replace traditional car fuses without the need of any modification and will provide the same performance.

## **Additional Information**

- 25 amp patented single bi-directional LED mini blade fuses.
- · Housing material: PA66 thermoplastic; fuse: zinc alloy.
- Voltage rating: 32V DC max. Interrupting rating: 1000A @ 32V DC.
- Conforms to SAE J2077 & ISO 8820-3. RoHS & REACH compliant.
- Larger 25pc pack available, Part No. 37174. Included in assortment of mini LED blade fuses, see Part No. 37157. Ranges of LED standard blade fuses (Part Nos. 37131 37137) & LED micro 2 blade fuses (Part Nos. 37147 37154) are also available.